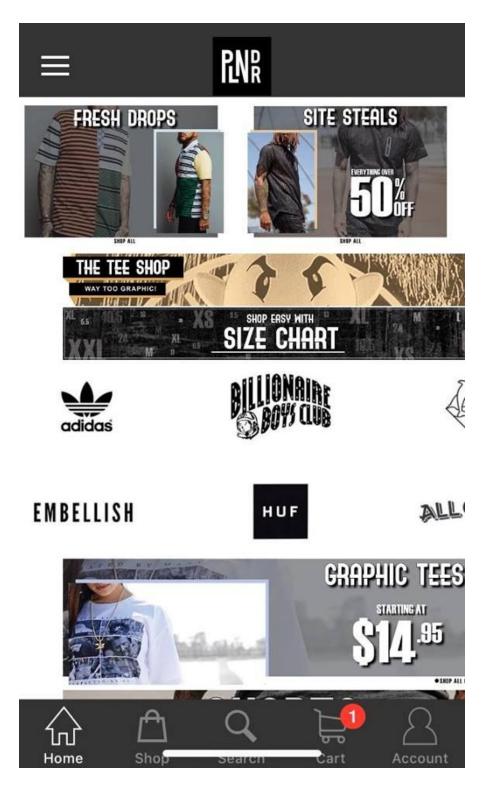

Assignment 02 Charvel Galacio April 22 2019 MTM6260

## **APPLICATION DETAILS**

Application Name: PLNDR

# **ICON IMAGE**



### **IPHONE MOCKUP**







# **ORIGINAL 1ST PAGE: LOADING PAGE**



#### **REDESIGN 1ST PAGE: LOADING PAGE**



The reason why i'm redesigning the loading page is because i think the logo is at an awkward placement.

#### **ORIGINAL 2ND PAGE: HOMEPAGE**



#### **REDESIGN 2ND PAGE: HOMEPAGE**



# Staff Picks of the Month



Mr Bojangles



Blitz



Palace Couture



**Relish Apparel** 

The most revamp i did on this app is the homepage because the original homepage has too much going on and the flow of the homepage is really messy.

## **ORIGINAL 3RD & 4TH: CATEGORIES AND SEARCH PAGE**





#### **REDESIGN 3RD PAGE: CATEGORIES AND SEARCH COMBINED**





÷

Q Converse

TOP HITS

CDG x Cons

Golf Le Fluer

Converse 70s



The Categories and Search pages have a large amount of whitespace to it that's why i combined the two pages so that if a client navigates to it, they will have less clicks and less information to digest.