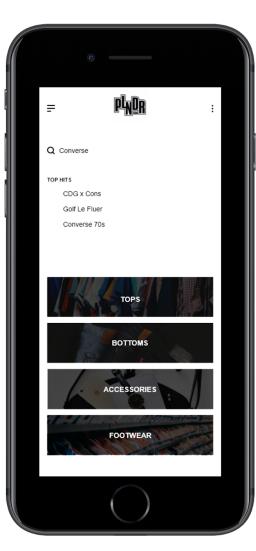

#### **REDESIGN 3RD PAGE: CATEGORIES AND SEARCH COMBINED**

÷

Q Converse

TOP HITS

CDG x Cons

Golf Le Fluer

Converse 70s

The Categories and Search pages have a large amount of whitespace to it that's why i combined the two pages so that if a client navigates to it, they will have less clicks and less information to digest.